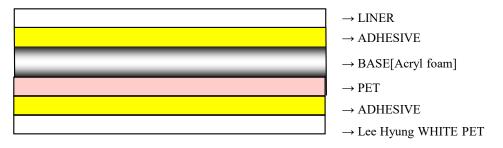

## **Product Structure**

When attaching GLASS, please attach it with the WHITE PET release side.